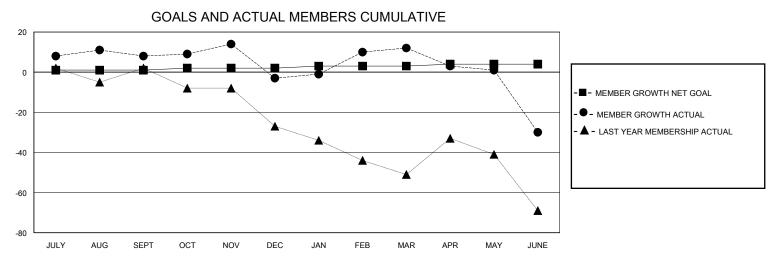

## District 201W2

Results as of: 6/30/2020

| GMT: | LOCATION AUSTRALIA  | GMT CA   |
|------|---------------------|----------|
|      | I ULATIUN AUSTRALIA | CalVII C |

| Clubs                 |               |           |               | Members               |                       |                         |                                                    |  |
|-----------------------|---------------|-----------|---------------|-----------------------|-----------------------|-------------------------|----------------------------------------------------|--|
| RESULTS FOR 2019-2020 |               |           |               | RESULTS FOR 2019-2020 |                       |                         |                                                    |  |
| QUARTER               | NEW CLUB GOAL | NEW CLUBS | DROPPED CLUBS | QUARTER MEMB          | ER GROWTH NET<br>GOAL | MEMBER GROWTH<br>ACTUAL | DROPPED<br>MEMBERS ACTUAL<br>(including transfers) |  |
| JULY/AUG/SEPT         | 1             | 0         | 0             | JULY/AUG/SEPT         | 1                     | 48                      | 34                                                 |  |
| OCT/NOV/DEC           | 0             | 0         | 0             | OCT/NOV/DEC           | 1                     | 25                      | 34                                                 |  |
| JAN/FEB/MAR           | 0             | 1         | 0             | JAN/FEB/MAR           | 1                     | 62                      | 42                                                 |  |
| APR/MAY/JUNE          | 0             | 0         | 0             | APR/MAY/JUNE          | 1                     | 12                      | 51                                                 |  |